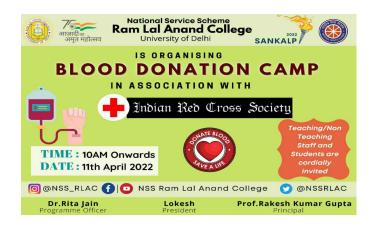

### **BLOOD DONATION CAMP**

#### (11 April 2022)

The National Service Scheme of Ram Lal Anand college organized a blood donation camp with the motto "THE TEARS OF A MOTHER CAN NOT SAVE HER CHILD BUT YOUR BLOOD CAN" in the event of our annual fest SANKALP'2022 in collaboration with "THE INDIAN RED CROSS SOCIETY" a voluntary humanitarian organization. Donating blood is a noble work and by this blood donation drive, our aim was to create awareness amongst the students, teachers, and non-teaching staff. The blood donation drive was carried out in four main steps which are as follows: REGISTRATION- The first step of the blood donation drive was to register themselves through QR codes with the help of the volunteers and some basic information such as any medications, blood group, age, and other information was collected and then sorted to make the blood donation process smooth. Teachers and Students registered by google forms and non-teaching staff registered manually on the registration desk. All the candidates with no medical problems and any other medications were then conveyed to the health checkup room. HEALTH CHECK-UP. After registration, the donors were sent for health checkups and the proper medical staff measured the blood group, hemoglobin, and blood pressure of the donors and all they also asked basic questions like do you drink or smoke and all the unfit donors were separated at this step and all the other donors were given a form of consent with some basic information to be filled up by them while waiting for their turn in the seminar room of the college. The form included information like weight, diseases pre-medications, etc, and this data was supposed to be submitted for the future when there would be a requirement for the donated blood to be used. BLOOD DONATION-After the health checkup process the main step of the donation drive took place, the selected and sorted donors were escorted to the medical van parked near the main stairs of the college which was properly ventilated and air-conditioned which the professional medical staff and doctors collected the blood of the donors, this was a process of approximately 10-15 minutes and they made sure that every donor was properly hydrated and not hungry before donation process. The donation process was under supervision by the staff and teachers also checked in between also the volunteers were constantly there to help the donors and escort them back to the college premises. REWARDS- After completion of the process of donating blood, the donors were given rest In the seminar room and were given fruit juice and snacks to maintain the energy level in their body they were also given glucose cans which were specially placed by the team in front of the college canteen. Once the donors were ready to leave they were granted by the official Indian Red Cross blood donation certificates. The successful donation drive created an awareness in the students to donate blood and how their contribution can really help someone, nearly 120 students and teachers registered for the donation and approximately 77 of them were eligible and donated blood on that day.