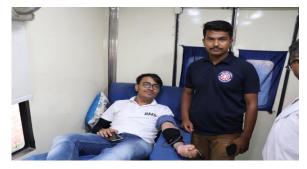

#### (11 April 2022)

The National Service Scheme of Ram Lal Anand college organized a blood donation camp with the motto "THE TEARS OF A MOTHER CAN NOT SAVE HER CHILD BUT YOUR BLOOD CAN" in the event of our annual fest SANKALP'2022 in collaboration with "THE INDIAN RED CROSS SOCIETY" a voluntary humanitarian organization. Donating blood is a noble work and by this blood donation drive, our aim was to create awareness amongst the students, teachers, and non-teaching staff. The blood donation drive was carried out in four main steps which are as follows: REGISTRATION- The first step of the blood donation drive was to register themselves through QR codes with the help of the volunteers and some basic information such as any medications, blood group, age, and other information was collected and then sorted to make the blood donation process smooth. Teachers and Students registered by google forms and non-teaching staff registered manually on the registration desk. All the candidates with no medical problems and any other medications were then conveyed to the health checkup room. HEALTH CHECK-UP. After registration, the donors were sent for health checkups and the proper medical staff measured the blood group, hemoglobin, and blood pressure of the donors and all they also asked basic questions like do you drink or smoke and all the unfit donors were separated at this step and all the other donors were given a form of consent with some basic information to be filled up by them while waiting for their turn in the seminar room of the college. The form included information like weight, diseases pre-medications, etc, and this data was supposed to be submitted for the future when there would be a requirement for the donated blood to be used. BLOOD DONATION-After the health checkup process the main step of the donation drive took place, the selected and sorted donors were escorted to the medical van parked near the main stairs of the college which was properly ventilated and air-conditioned which the professional medical staff and doctors collected the blood of the donors, this was a process of approximately 10-15 minutes and they made sure that every donor was properly hydrated and not hungry before donation process. The donation process was under supervision by the staff and teachers also checked in between also the volunteers were constantly there to help the donors and escort them back to the college premises. REWARDS- After completion of the process of donating blood, the donors were given rest In the seminar room and were given fruit juice and snacks to maintain the energy level in their body they were also given glucose cans which were specially placed by the team in front of the college canteen. Once the donors were ready to leave they were granted by the official Indian Red Cross blood donation certificates. The successful donation drive created an awareness in the students to donate blood and how their contribution can really help someone, nearly 120 students and teachers registered for the donation and approximately 77 of them were eligible and donated blood on that day.