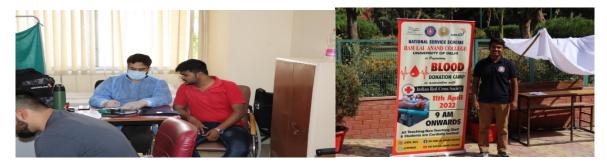

#### (11 April 2022)

The National Service Scheme of Ram Lal Anand college organized a blood donation camp with the motto "THE TEARS OF A MOTHER CAN NOT SAVE HER CHILD BUT YOUR BLOOD CAN" in the event of our annual fest SANKALP'2022 in collaboration with "THE INDIAN RED CROSS SOCIETY" a voluntary humanitarian organization. Donating blood is a noble work and by this blood donation drive, our aim was to create awareness amongst the students, teachers, and non-teaching staff. The blood donation drive was carried out in four main steps which are as follows: REGISTRATION- The first step of the blood donation drive was to register themselves through QR codes with the help of the volunteers and some basic information such as any medications, blood group, age, and other information was collected and then sorted to make the blood donation process smooth. Teachers and Students registered by google forms and non-teaching staff registered manually on the registration desk. All the candidates with no medical problems and any other medications were then conveyed to the health checkup room. HEALTH CHECK-UP. After registration, the donors were sent for health checkups and the proper medical staff measured the blood group, hemoglobin, and blood pressure of the donors and all they also asked basic questions like do you drink or smoke and all the unfit donors were separated at this step and all the other donors were given a form of consent with some basic information to be filled up by them while waiting for their turn in the seminar room of the college. The form included information like weight, diseases pre-medications, etc, and this data was supposed to be submitted for the future when there would be a requirement for the donated blood to be used. BLOOD DONATION-After the health checkup process the main step of the donation drive took place, the selected and sorted donors were escorted to the medical van parked near the main stairs of the college which was properly ventilated and air-conditioned which the professional medical staff and doctors collected the blood of the donors, this was a process of approximately 10-15 minutes and they made sure that every donor was properly hydrated and not hungry before donation process. The donation process was under supervision by the staff and teachers also checked in between also the volunteers were constantly there to help the donors and escort them back to the college premises. REWARDS- After completion of the process of donating blood, the donors were given rest In the seminar room and were given fruit juice and snacks to maintain the energy level in their body they were also given glucose cans which were specially placed by the team in front of the college canteen. Once the donors were ready to leave they were granted by the official Indian Red Cross blood donation certificates. The successful donation drive created an awareness in the students to donate blood and how their contribution can really help someone, nearly 120 students and teachers registered for the donation and approximately 77 of them were eligible and donated blood on that day.