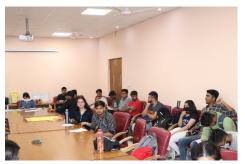

#### (11 April 2022)

The National Service Scheme of Ram Lal Anand college organized a blood donation camp with the motto "THE TEARS OF A MOTHER CAN NOT SAVE HER CHILD BUT YOUR BLOOD CAN" in the event of our annual fest SANKALP'2022 in collaboration with "THE INDIAN RED CROSS SOCIETY" a voluntary humanitarian organization. Donating blood is a noble work and by this blood donation drive, our aim was to create awareness amongst the students, teachers, and non-teaching staff. The blood donation drive was carried out in four main steps which are as follows: REGISTRATION- The first step of the blood donation drive was to register themselves through QR codes with the help of the volunteers and some basic information such as any medications, blood group, age, and other information was collected and then sorted to make the blood donation process smooth. Teachers and Students registered by google forms and non-teaching staff registered manually on the registration desk. All the candidates with no medical problems and any other medications were then conveyed to the health checkup room. HEALTH CHECK-UP. After registration, the donors were sent for health checkups and the proper medical staff measured the blood group, hemoglobin, and blood pressure of the donors and all they also asked basic questions like do you drink or smoke and all the unfit donors were separated at this step and all the other donors were given a form of consent with some basic information to be filled up by them while waiting for their turn in the seminar room of the college. The form included information like weight, diseases pre-medications, etc, and this data was supposed to be submitted for the future when there would be a requirement for the donated blood to be used. BLOOD DONATION-After the health checkup process the main step of the donation drive took place, the selected and sorted donors were escorted to the medical van parked near the main stairs of the college which was properly ventilated and air-conditioned which the professional medical staff and doctors collected the blood of the donors, this was a process of approximately 10-15 minutes and they made sure that every donor was properly hydrated and not hungry before donation process. The donation process was under supervision by the staff and teachers also checked in between also the volunteers were constantly there to help the donors and escort them back to the college premises. REWARDS- After completion of the process of donating blood, the donors were given rest In the seminar room and were given fruit juice and snacks to maintain the energy level in their body they were also given glucose cans which were specially placed by the team in front of the college canteen. Once the donors were ready to leave they were granted by the official Indian Red Cross blood donation certificates. The successful donation drive created an awareness in the students to donate blood and how their contribution can really help someone, nearly 120 students and teachers registered for the donation and approximately 77 of them were eligible and donated blood on that day.